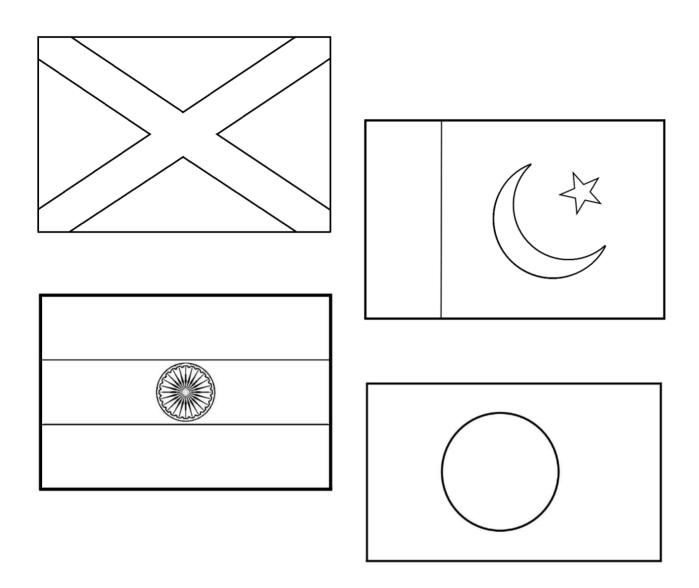

How many different colours can you use?

Do you recognise these flags?

Can you colour them in with some help on which colours to use?

Flags of Scotland, Pakistan, India and Bangladesh